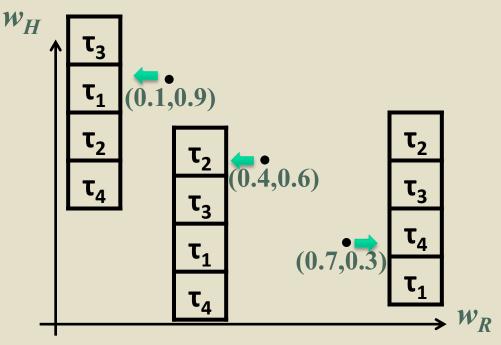

# Ranking with uncertain scoring functions (Soliman, Ilyas, Martinenghi, Tagliasacchi, Sigmod 2011)

How to select the right weights?

```
SELECT *
FROM Restaurants R, Hotels H
WHERE R.Location = H.Location
ORDER BY w_R \cdot R.Rating + w_H \cdot H.Stars
LIMIT K
```