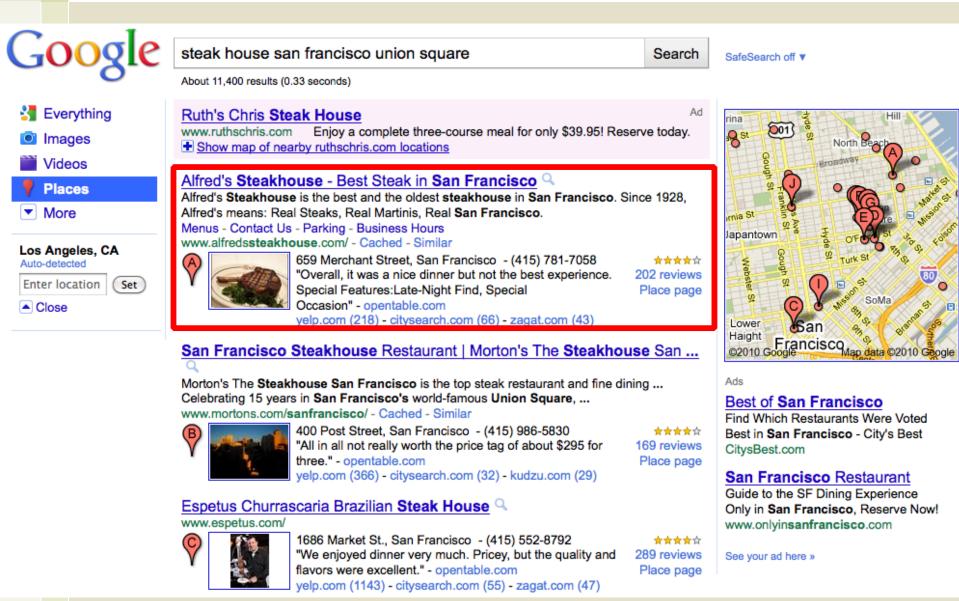

### Independent search for steak house

**Database Management** 

Prof. Stefano Ceri

POLITECNICO DI MILANO 🎽 Dipartimento di Elettronica e Informazione

### Done! Close enough! (data integration and ranking in the user's brain)

Google maps

steak house san francisco union square

Search Maps

Show search options

#### **Alfred's Steak House**

659 Merchant Street, San Francisco, CA 94111-2505 (415) 781-7058 <u>alfredssteakhouse.com</u> <u>Directions</u> <u>Search nearby</u> <u>more</u>▼

"Great food, great value, good atmosphere" - tastyr.com ... "Service slow and inattentive" - zagat.com ... "This is about steak cooked to perfection in a great traditional atmosphere" - tastyr.com ... "Overall very fine meat-emphasized food and traditional elegant ambience" - citysearch.com ... "Classy unprentious dining" - zagat.com