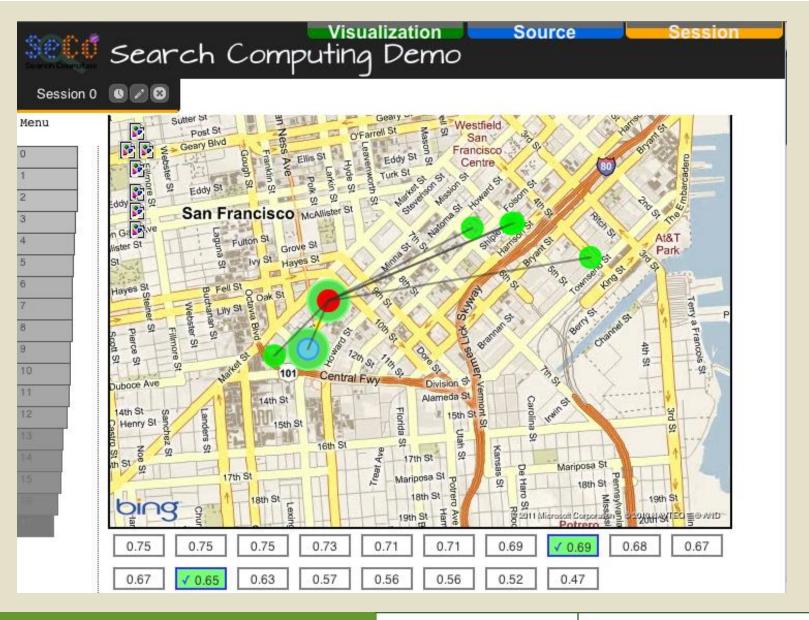

### **Result Presentation (Map)**

Session 0 0 20 Menu ito S Huron 54th Rd Java St un69 66th St Brd Si \$ 55th Ave enAve 56th Rd 55th Dr G 00 3 Pust St 56th Dr FXI ordgs Ave 57th Rd 68th ã 5 Maspeth Ave Eliot Ave 5 FAIT 60th St 55 Grand St. 6 Madison St Woodwa Grand St. Dr S FDR Dr N Stagg St (eap 5 8 S 9th St holes St 王 Johnson Ave 9 à John St Water St Brook Flushing Ave ō ens Expy Park Ave (alworth ranklin Cooper Vemon Ave 80 đ Hart St Pulaski St Myrtle Ave Me 20 K allo De afavette Ave Greene Ave G 3 Quincy St Monroe St Clifton Coope 말 Evergreen Madison St Cemetery 30 Hatsey FA 52010 0.41 0.4 0.35 0.25 0.20 0.2 0.16 0.0 0.0 0.0 -Actions More One De-Filter More All Filter

### **Result Visualization – Combinations on Maps**

**Database Management** 