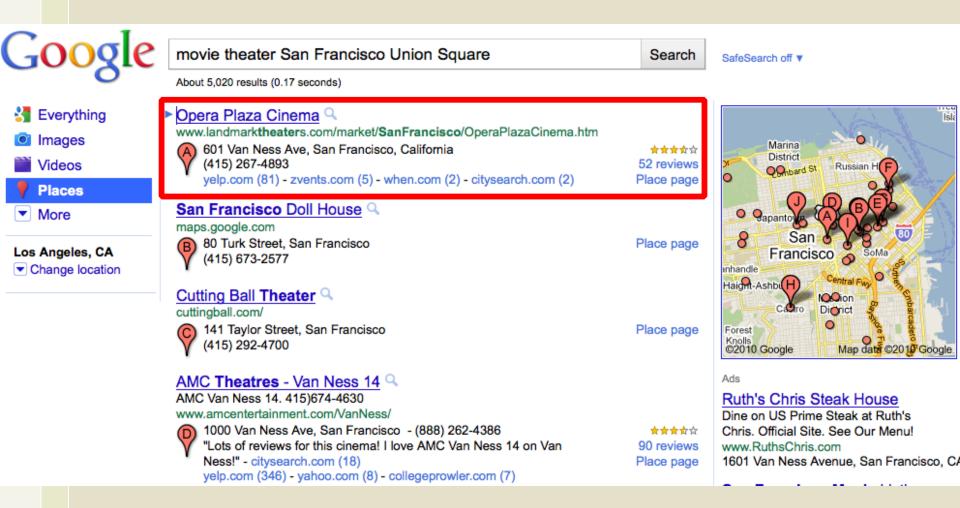

### Motivating Examples – What Search Engines can't do 2

 "Where can I find a theater close to Union Square, San Francisco, showing a recent thriller movie, close to a good steak house?"

### Split the task, and search for theaters first

Database Management

Prof. Stefano Ceri POLITECNICO DI MILANO 🎽 Dipartimento di Elettronica e Informazione

### But there's no thriller!