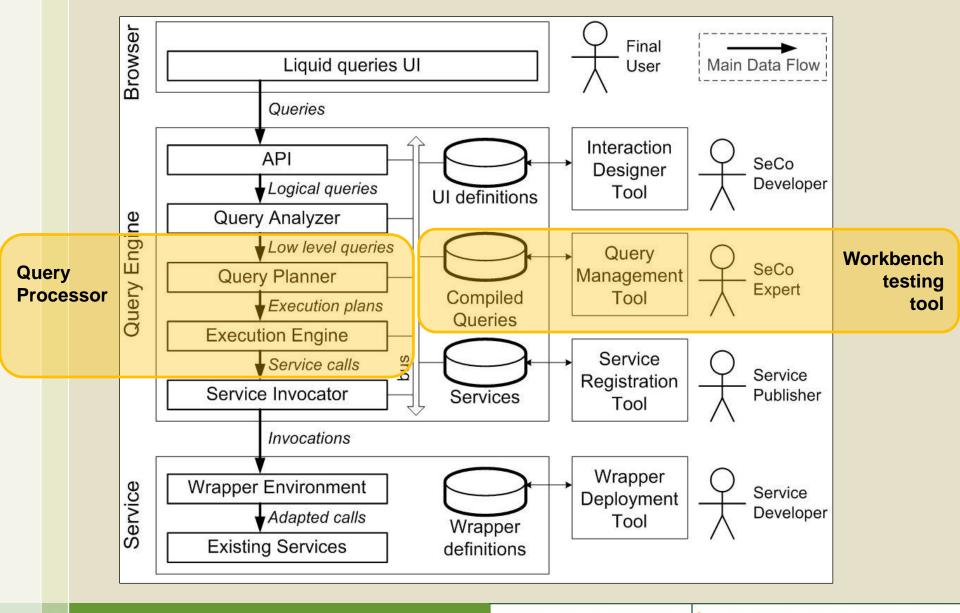

### The Query Processor in the Big Picture

**Database Management** 

Prof. Stefano Ceri POLITECNICO DI MILANO 🎽 Dipartimento di Elettronica e Informazione