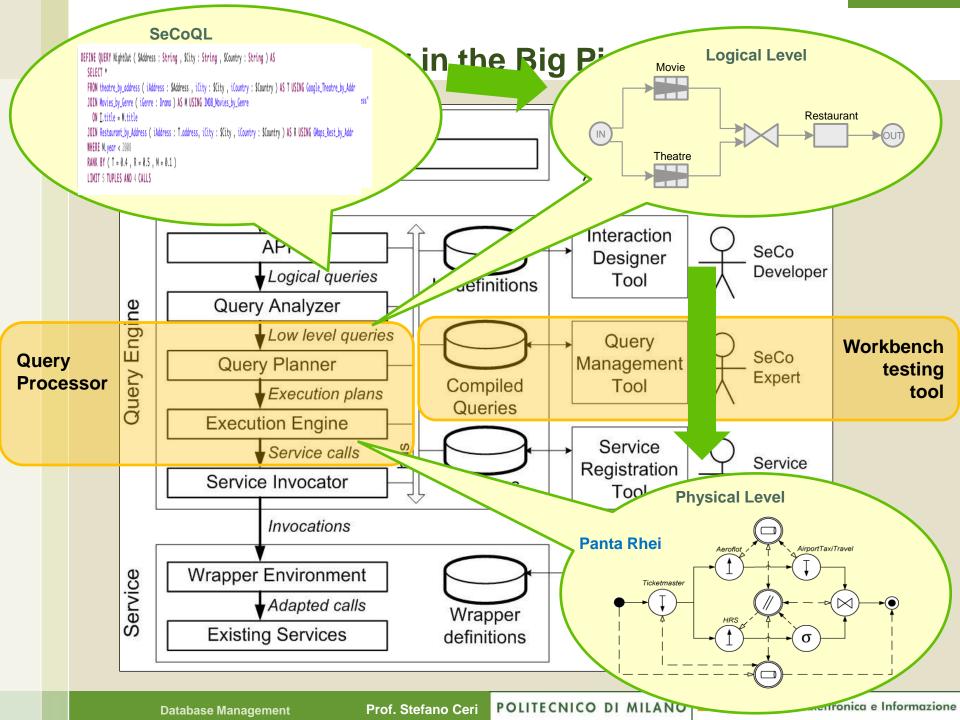

### The Query Processor in the Big Picture

Database Management

Prof. Stefano Ceri POLITECNICO DI MILANO 🎽 Dipartimento di Elettronica e Informazione

### SeCoQL

### First step: from conjunctive queries to logical plans

# Generation of a logical plan

### Second step: from logical to physical query plans

Then the planner generates a physical, executable query plan, expressed in *Panta Rhei* 