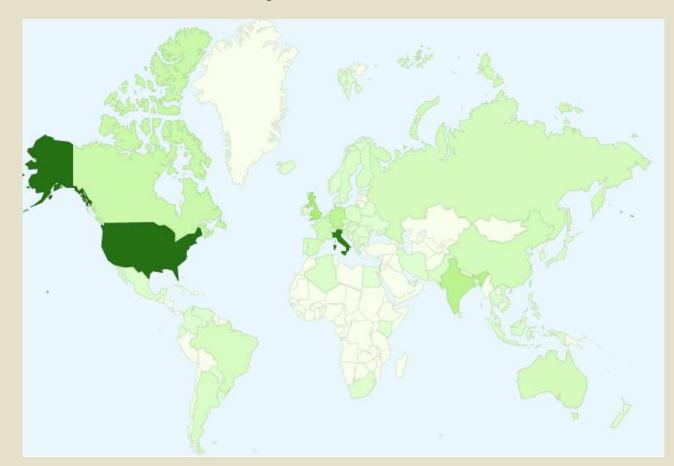

#### Accesses to Web Site & Blog (2010)

#### Visits: 20% USA, 18% Italy, 6% UK, 4% India, 4% Canada

Database Management