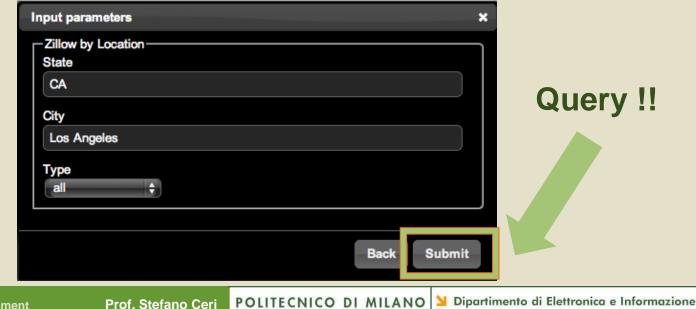

ns between proteins and genes from GPDW
- Rented Car: Car Rental Services
- College: University and College
- Statistics: Statistics and Census information
- News: News articles
- Movie: Information about Movies
- Restaurant: Restaurants and Diners
- Paper: Conference paper and publications
- Local Business: List of Local Business and places
- School: School institutes and academies
- Gene Expression: Expression of genes.
- Walkscore: Index of walkability for a location
- Doctor: Doctors and Medical Specialists
- Event: A social event
- Theatre: Theatre and Cinema
- Author: list of publication authors
- book: Book
- Job: Jobs and open positions

Next

×

### Entity Selection

### **Exploration of the Service Space**



### **Exploration of the Service Space**



#### **Entity Selection**



Database Management

### **Result Presentation**

#### **Tabular Representation**



### **Result Presentation (Map)**

Session 0 0 20 Menu ito S Huron 54th Rd Java St un69 66th St Brd Si \$ 55th Ave enAve 56th Rd 55th Dr G 00 3 Pust St 56th Dr FXI ordgs Ave 57th Rd 68th ã 5 Maspeth Ave Eliot Ave 5 FAIT 60th St 55 Grand St. 6 Madison St Woodwa Grand St. Dr S FDR Dr N Stagg St (eap 5 8 S 9th St holes St 王 Johnson Ave 9 à John St Water St Brook Flushing Ave ō ens Expy Park Ave (alworth ranklin Cooper Vemon Ave 80 đ Hart St Pulaski St Myrtle Ave Me 20 K allo De afavette Ave Greene Ave G 3 Quincy St Monroe St Clifton Coope 말 Evergreen Madison St Cemetery 30 Hatsey FA 52010 0.41 0.4 0.35 0.25 0.20 0.2 0.16 0.0 0.0 0.0 -Actions More One De-Filter More All Filter

### **Exploration options from