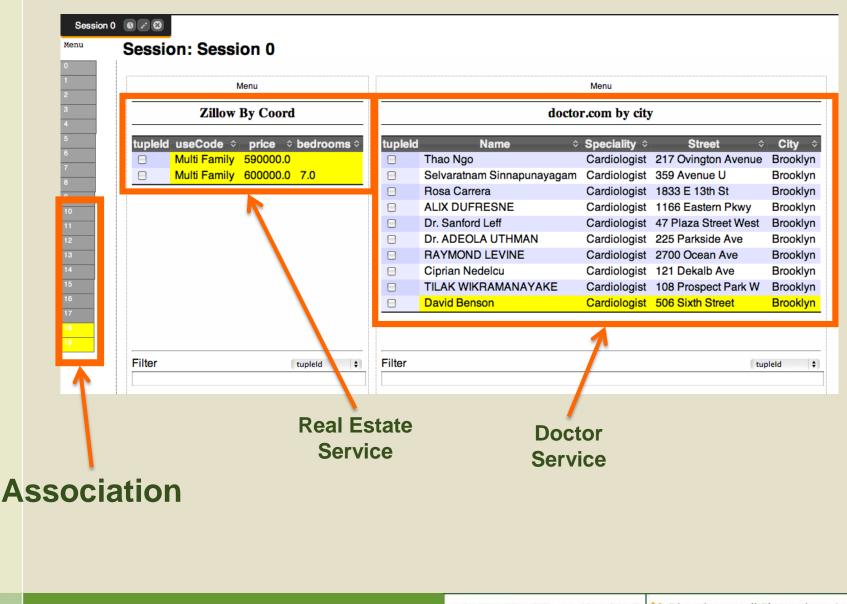

bular Representation**



### **Result Presentation (Map)**

Session 0 0 20 Menu ito S Huron 54th Rd Java St un69 66th St Brd Si \$ 55th Ave enAve 56th Rd 55th Dr G 00 3 Pust St 56th Dr FXI ordgs Ave 57th Rd 68th ã 5 Maspeth Ave Eliot Ave 5 FAIT 60th St 55 Grand St. 6 Madison St Woodwa Grand St. Dr S FDR Dr N Stagg St (eap 5 8 S 9th St holes St 王 Johnson Ave 9 à John St Water St Brook Flushing Ave ō ens Expy Park Ave (alworth ranklin Cooper Vemon Ave 80 đ Hart St Pulaski St Myrtle Ave Me 20 K allo De afavette Ave Greene Ave G 3 Quincy St Monroe St Clifton Coope 말 Evergreen Madison St Cemetery 30 Hatsey FA 52010 0.41 0.4 0.35 0.25 0.20 0.2 0.16 0.0 0.0 0.0 -Actions More One De-Filter More All Filter

### **Exploration options from a given state**



### **Result Presentation (Atom View)**



Database Management

Prof. Stefano Ceri POLITECNICO DI MILANO 🎽 Dipartimento di Elettronica e Informazione

### **Result Visualization – Combinations on Maps**



**Database Management** 

## **SERVICE REGISTRATION**

**Database Management** 

Prof. Stefano Ceri POLITECNICO DI MILANO 🎽 Dipartimento di Elettronica e Informazione

### **Rationale of Service Registration**

- Providing a "Semantic Resource Framework" (SRF) where concepts of the real world are mapped to entities and interconnected by relationships
- Along the idea of the "web of objects" instead of the "web of pages"



### Under the scene...



Prof. Stefano Ceri

POLITECNICO DI MILANO 🎽 Dipartimento di Elettronica e Informazione

### Service Framework in SeCo

• A Service Description Framework coupled with a Semantic Annot