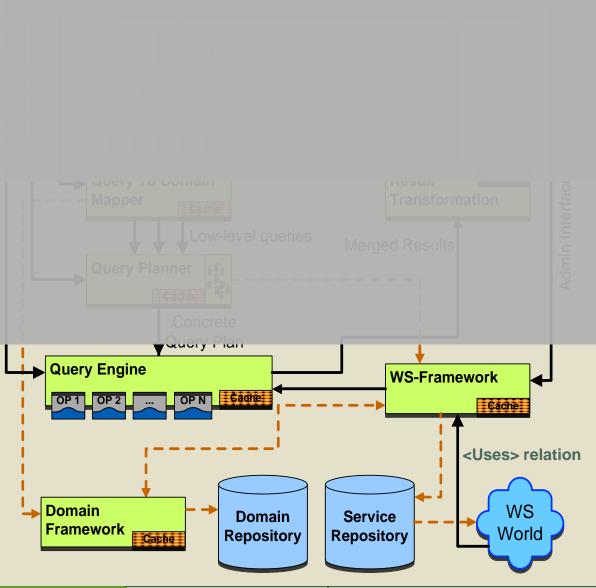

### Search Computing architecture: overall view

### The Query Processor in the Big Picture

**Database Management** 

Prof. Stefano Ceri POLITECNICO DI MILANO 🎽 Dipartimento di Elettronica e Informazione

### The Query Processor in the Big Picture

Database Management

Prof. Stefano Ceri POLITECNICO DI MILANO 🎽 Dipartimento di Elettronica e Informazione