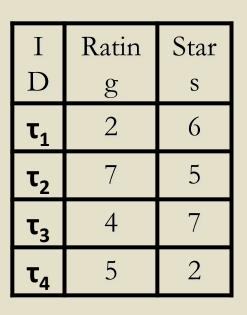

# Ranking with uncertain scoring functions (Soliman, Ilyas, Martinenghi, Tagliasacchi, Sigmod 2011)

How to select the right weights?

```
SELECT *
FROM Restaurants R, Hotels H
WHERE R.Location = H.Location
ORDER BY w_R \cdot R.Rating + w_H \cdot H.Stars
LIMIT K
```