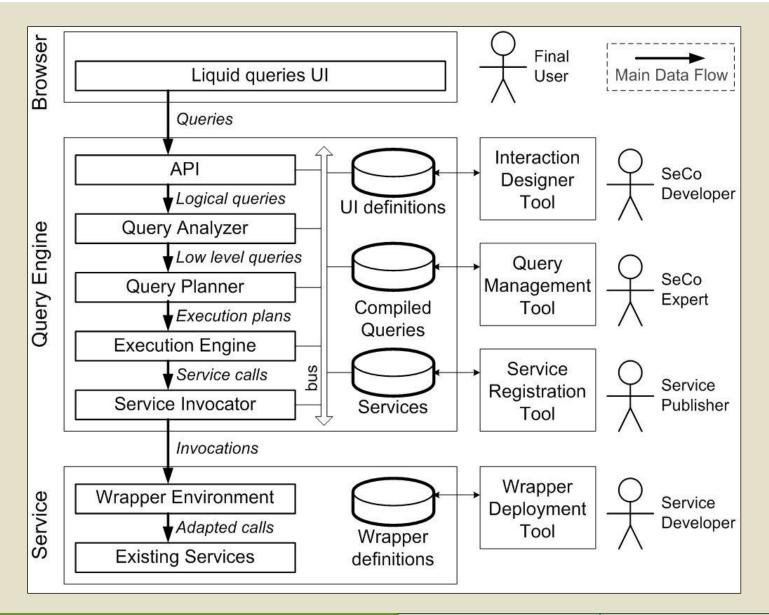

### The Query Processor in the Big Picture

**Database Management** 

Prof. Stefano Ceri POLITECNICO DI MILANO 🎽 Dipartimento di Elettronica e Informazione

### The Query Processor in the Big Picture

Database Management

Prof. Stefano Ceri POLITECNICO DI MILANO 🎽 Dipartimento di Elettronica e Informazione