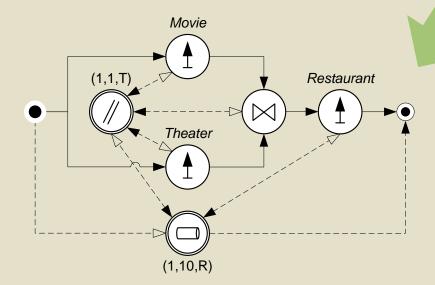

## An old drama movie showing tonight in a theatre close to a good restaurant

NightOut(Piccadilly, London, UK)

### First step: from conjunctive queries to logical plans

# Generation of a logical plan