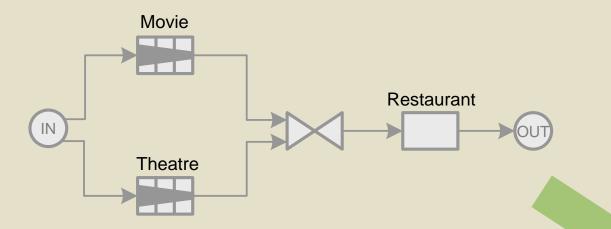

### First step: from conjunctive queries to logical plans

# Generation of a logical plan