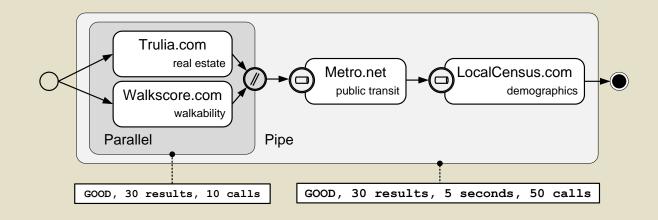

### Search Computing = Search Service Composition 11

- Searching the Web of Data requires demand-driven service composition
- Composition abstractions should emphasize few elements: service invocations, fundamental operations, precedences, global constraints on execution
- Data composition should be search-driven producing few top results very fast