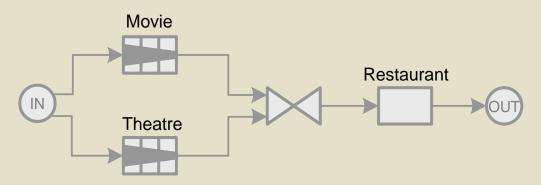

### First step: from conjunctive queries to logical plans

# Generation of a logical plan