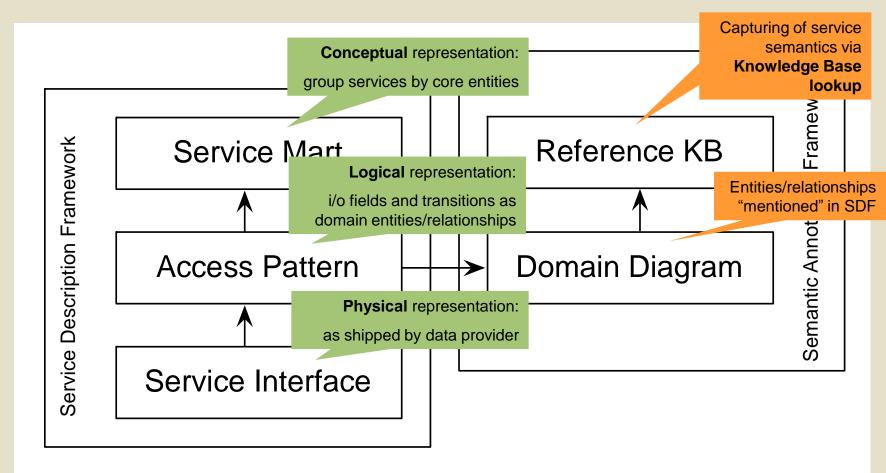

### Service Framework in SeCo

• A Service Description Framework coupled with a Semantic Annotation Framework

### Semantic Framework: Domain Diagram and Access Patterns

Database Management