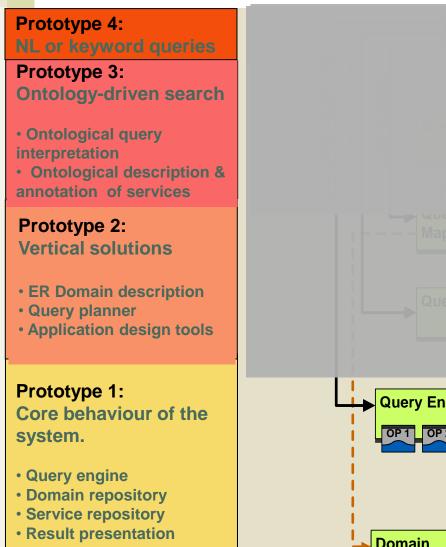

### Search Computing architecture: incremental prototyping

Prof. Stefano Ceri

**15** 

POLITECNICO DI MILANO 🎽 Dipartimento di Elettronica e Informazione

**Database Management** 