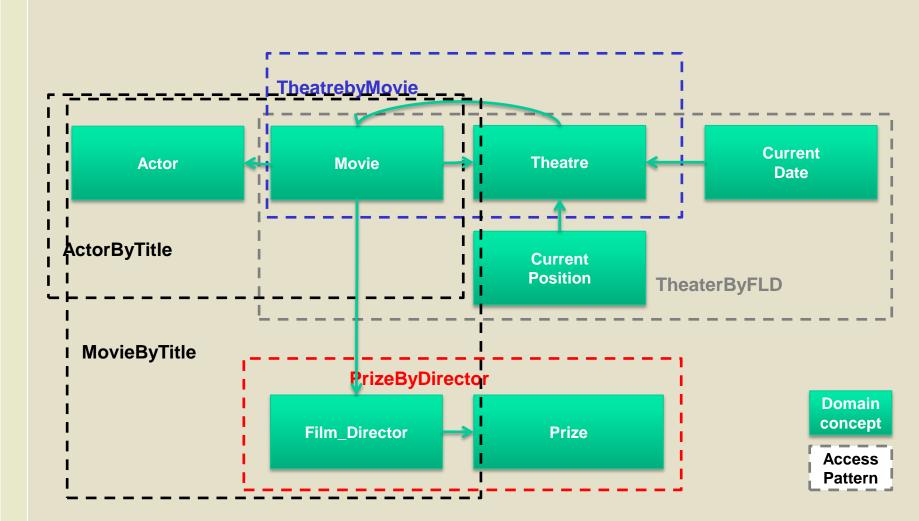

di Elettronica e Informazione

### **Result Visualization – Combinations on Maps**



**Database Management** 

## **SERVICE REGISTRATION**

**Database Management** 

Prof. Stefano Ceri POLITECNICO DI MILANO 🎽 Dipartimento di Elettronica e Informazione

### **Rationale of Service Registration**

- Providing a "Semantic Resource Framework" (SRF) where concepts of the real world are mapped to entities and interconnected by relationships
- Along the idea of the "web of objects" instead of the "web of pages"



### Under the scene...



Prof. Stefano Ceri

POLITECNICO DI MILANO 🎽 Dipartimento di Elettronica e Informazione

### Service Framework in SeCo

• A Service Description Framework coupled with a Semantic Annotation Framework



### Semantic Framework: Domain Diagram and Access Patterns



Database Management

## **SECO ENGINE**

**Database Management** 

33

### The Query Processor in the Big Picture



**Database Management** 

Prof. Stefano Ceri POLITECNICO DI MILANO 🎽 Dipartimento di Elettronica e Informazione

### The Query Processor in the Big Picture



Database Management

Prof. Stefano Ceri POLITECNICO DI MILANO 🎽 Dipartimento di Elettronica e Informazione



### SeCoQL

## An old drama movie showing tonight in a theatre close to a good restaurant

NightOut(Piccadilly, London, UK)

### First step: from conjunctive queries to logical plans

# Generation of a logical plan





### Second step: from logical to physical query plans



Then the planner generates a physical, executable query plan, expressed in *Panta Rhei* 



#### Workbench

#### Panta Rhei Plan



##