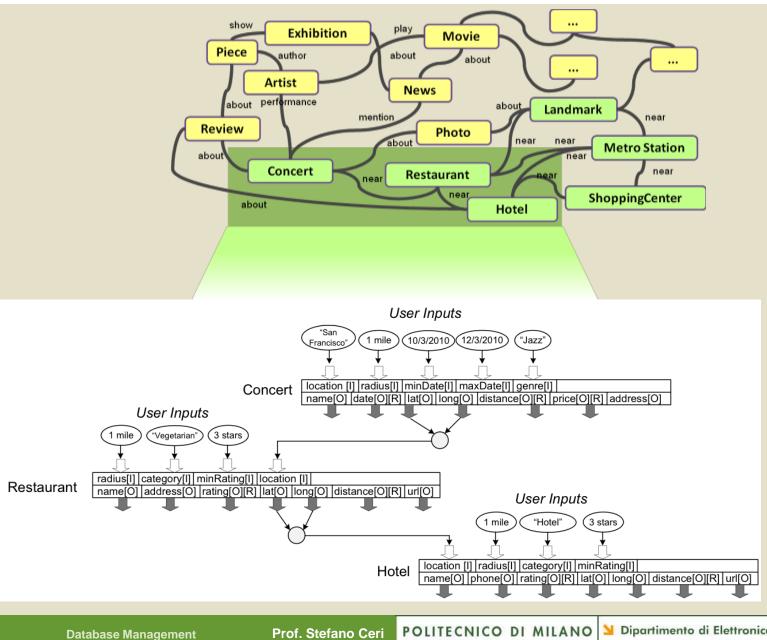

### Liquid query definition

It consists of subsetting and parametrizing the resource graph...

### Liquid query definition