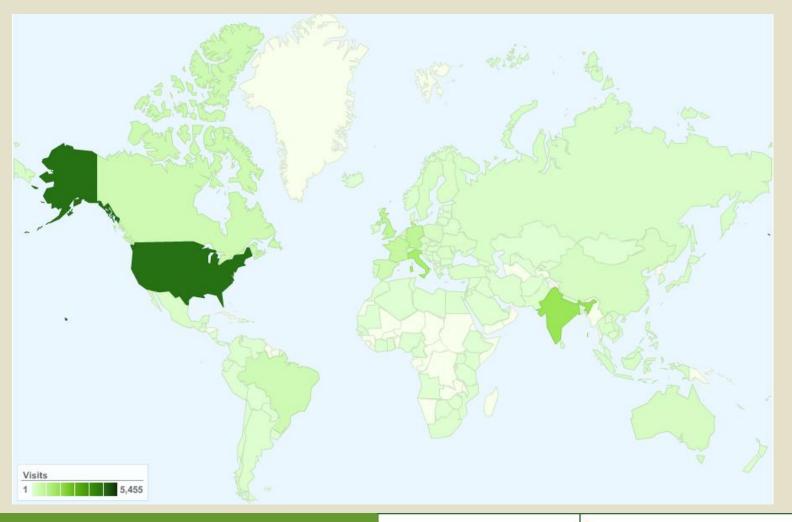

#### Accesses to Web Site & Blog (2011)

#### Visits: 27% USA, 10% India, 8% Italy, 4% Germany – UK - France

Database Management