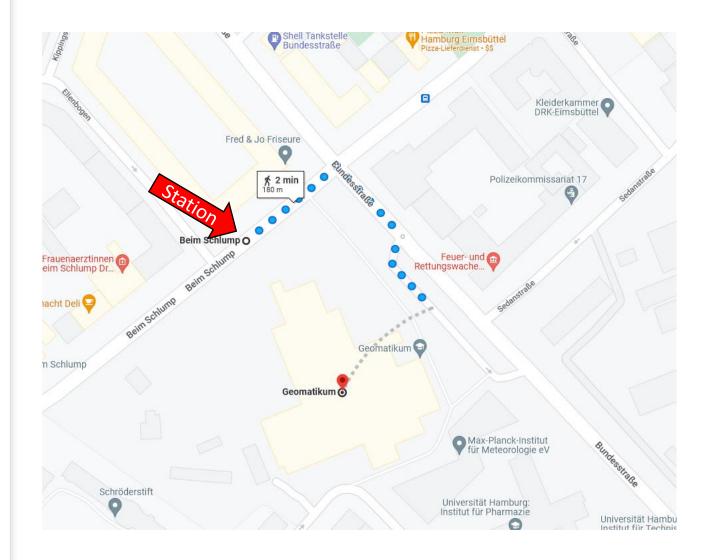

# From the Main Railway Station (Hauptbahnhof)

- 1. Train Line \$31 / \$21 / \$11 from "Hamburg Hbf" (-> directions: \$31 "Altona" \$21 "Elbgaustraße", \$11 "Blankenese")
- Change at "Dammtor" (first stop)
- 3. Bus Line 4 (-> direction of "Wildacker")
- 4. Get off at "Bundesstraße"
- 5. Walk 180 m (around 2 minutes)