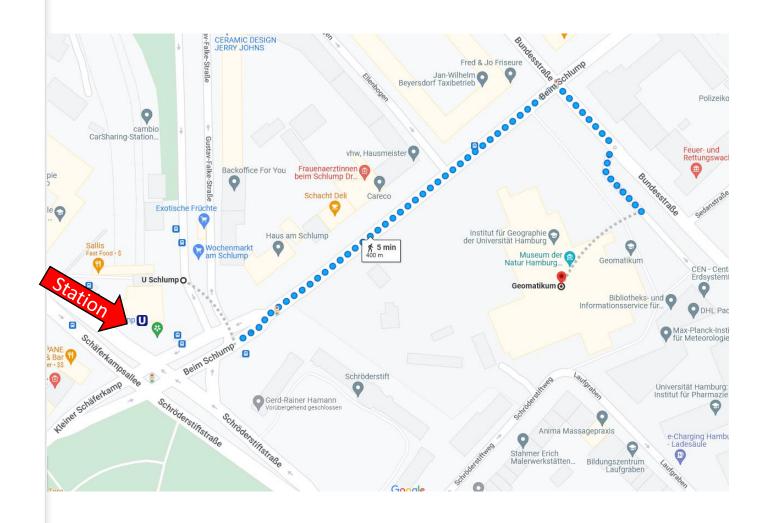

### From the Airport

- Train Line 51 from "Hamburg Airport" (-> direction "Wedel")
- 2. Change at "Barmbek"
- 3. Underground Line U3 (-> direction of "Hauptbahnhof Süd")
- 4. Get off at "Schlump"
- 5. Walk 400 m (around 5 minutes)