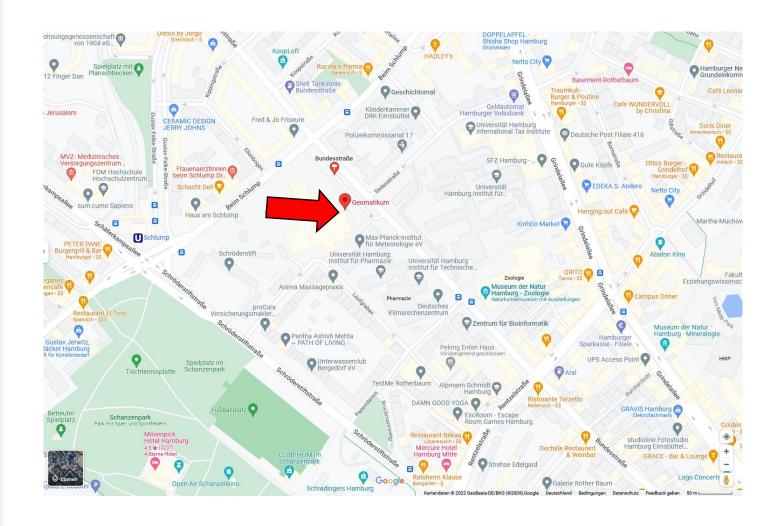

# How to reach ECSS 2022 at Geomatikum

### By car or taxi

Address: Bundesstraße 55

20146 Hamburg

GPS coordinates: 53.568114066887574, 9.974105059328268

Please note that going by car is not recommended since there are only few parking lots available.