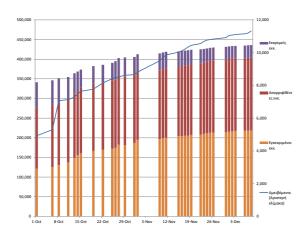

|  |
| ΑΓ ΣΤΕΦΑΝΟΥ            | 0,00%                   | 0                       | 0                     | 0                 | 2.566                    |  |
| ΑΓΙΑΣ                  | 0,00%                   | 0                       | 0                     | 0                 | 311                      |  |
| ΑΓΙΑΣ ΠΑΡΑΣΚΕΥΗΣ       | 0,00%                   | 0                       | 0                     | 0                 | 2.352                    |  |
| αγιού αθανασιού        | 0,00%                   | 0                       | 0                     | 0                 | 520                      |  |
|                        |                         |                         |                       |                   |                          |  |



















| Πρότυπο σελίδας σ                                | υνάντησης                                                                                                                                                                     |
|--------------------------------------------------|-------------------------------------------------------------------------------------------------------------------------------------------------------------------------------|
| Σελίδες συνάντησης δημιουργούμε γ                | ο διος τις τοκτικές ή δετακτις συναιτήσος που προιματοποιούνται στις ΠΠΕ. Η ορύδα αυτή υποκοθιστά και αυτικαθιστά τα δροφο τις ημερήσιας διόταξης και των προκτικών της ουνάι |
| Ο τίτλος έχει πάντα τη μορφή. Συνάν              | τιστι άνομα ομάδος 2009-11-13. Π.χ. Συνάντηστι Συμβο