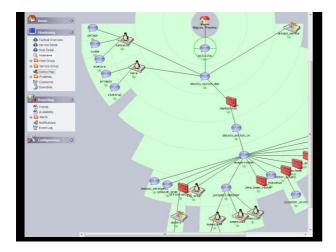

αγωγής 2010-11-24</li> <li>Συνάντηση Συμβούλιο Παραγωγής 2010-11-30</li> </ul>     |
|                                                                     | <ul> <li>Συνάντηση Συμβούλιο Παραγωγής 2010-03-30</li> <li>Συνάντηση Συμβούλιο Παραγωγής 2010-04-13</li> </ul>                                                                                                         | <ul> <li>Συνάντηση Συμβούλιο Παραγωής 2018-08-03</li> <li>Συνάντηση Συμβούλιο Παραγωγής 2018-08-10</li> <li>Συνάντηση Συμβούλιο Παραγωγής 2018-08-17</li> </ul>                                               | <ul> <li>Συνάντηση Συμβούλιο Παραγωγής 2010-12-07</li> </ul>                                                                                                                                                           |





| Aggest colde = colde por Save Bolden