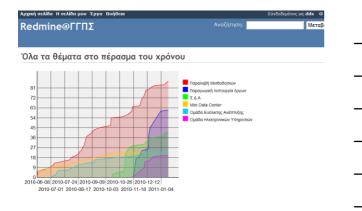

|              |                                                    |









| μ/μηνία Διασταύρωσης                                                                                                                                                                                                                 | Oronalian Va                                                                             |                                                                                                        | APM: 12345678                                                                                              |                                                                                         | _                                    |                                       |                                                                     |