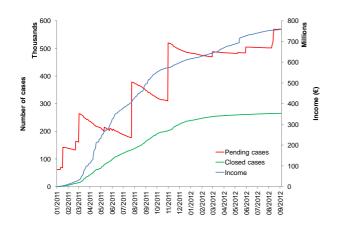

# create(2)

CODE Quality

The Antikythera Mechanism: A Computer Science Perspective

|                                       | Went you work with such only, one                                                                                                                                                                                                                                                                                                                                                                                                                                                                                                                                                                                                                                                                                                                                                                                                                                                                                                                                                                                                                                                                                                                                                                                                                                                                                                                                                                                                                                                                                                                                                                                                                                                                                                                                                                                                                                                                                                                                                                                                                                                                                              |                               |
|---------------------------------------|--------------------------------------------------------------------------------------------------------------------------------------------------------------------------------------------------------------------------------------------------------------------------------------------------------------------------------------------------------------------------------------------------------------------------------------------------------------------------------------------------------------------------------------------------------------------------------------------------------------------------------------------------------------------------------------------------------------------------------------------------------------------------------------------------------------------------------------------------------------------------------------------------------------------------------------------------------------------------------------------------------------------------------------------------------------------------------------------------------------------------------------------------------------------------------------------------------------------------------------------------------------------------------------------------------------------------------------------------------------------------------------------------------------------------------------------------------------------------------------------------------------------------------------------------------------------------------------------------------------------------------------------------------------------------------------------------------------------------------------------------------------------------------------------------------------------------------------------------------------------------------------------------------------------------------------------------------------------------------------------------------------------------------------------------------------------------------------------------------------------------------|-------------------------------|
|                                       |                                                                                                                                                                                                                                                                                                                                                                                                                                                                                                                                                                                                                                                                                                                                                                                                                                                                                                                                                                                                                                                                                                                                                                                                                                                                                                                                                                                                                                                                                                                                                                                                                                                                                                                                                                                                                                                                                                                                                                                                                                                                                                                                |                               |
|                                       |                                                                                                                                                                                                                                                                                                                                                                                                                                                                                                                                                                                                                                                                                                                                                                                                                                                                                                                                                                                                                                                                                                                                                                                                                                                                                                                                                                                                                                                                                                                                                                                                                                                                                                                                                                                                                                                                                                                                                                                                                                                                                                                                |                               |
|                                       |                                                                                                                                                                                                                                                                                                                                                                                                                                                                                                                                                                                                                                                                                                                                                                                                                                                                                                                                                                                                                                                                                                                                                                                                                                                                                                                                                                                                                                                                                                                                                                                                                                                                                                                                                                                                                                                                                                                                                                                                                                                                                                                                |                               |
|                                       |                                                                                                                                                                                                                                                                                                                                                                                                                                                                                                                                                                                                                                                                                                                                                                                                                                                                                                                                                                                                                                                                                                                                                                                                                                                                                                                                                                                                                                                                                                                                                                                                                                                                                                                                                                                                                                                                                                                                                                                                                                                                                                                                |                               |
|                                       |                                                                                                                                                                                                                                                                                                                                                                                                                                                                                                                                                                                                                                                                                                                                                                                                                                                                                                                                                                                                                                                                                                                                                                                                                                                                                                                                                                                                                                                                                                                                                                                                                                                                                                                                                                                                                                                                                                                                                                                                                                                                                                                                |                               |
|                                       |                                                                                                                                                                                                                                                                                                                                                                                                                                                                                                                                                                                                                                                                                                                                                                                                                                                                                                                                                                                                                                                                                                                                                                                                                                                                                                                                                                                                                                                                                                                                                                                                                                                                                                                                                                                                                                                                                                                                                                                                                                                                                                                                |                               |
|                                       |                                                                                                                                                                                                                                                                                                                                                                                                                                                                                                                                                                                                                                                                                                                                                                                                                                                                                                                                                                                                                                                                                                                                                                                                                                                                                                                                                                                                                                                                                                                                                                                                                                                                                                                                                                                                                                                                                                                                                                                                                                                                                                                                |                               |
|                                       |                                                                                                                                                                                                                                                                                                                                                                                                                                                                                                                                                                                                                                                                                                                                                                                                                                                                                                                                                                                                                                                                                                                                                                                                                                                                                                                                                                                                                                                                                                                                                                                                                                                                                                                                                                                                                                                                                                                                                                                                                                                                                                                                |                               |
|                                       |                                                                                                                                                                                                                                                                                                                                                                                                                                                                                                                                                                                                                                                                                                                                                                                                                                                                                                                                                                                                                                                                                                                                                                                                                                                                                                                                                                                                                                                                                                                                                                                                                                                                                                                                                                                                                                                                                                                                                                                                                                                                                                                                |                               |
|                                       |                                                                                                                                                                                                                                                                                                                                                                                                                                                                                                                                                                                                                                                                                                                                                                                                                                                                                                                                                                                                                                                                                                                                                                                                                                                                                                                                                                                                                                                                                                                                                                                                                                                                                                                                                                                                                                                                                                                                                                                                                                                                                                                                |                               |
|                                       |                                                                                                                                                                                                                                                                                                                                                                                                                                                                                                                                                                                                                                                                                                                                                                                                                                                                                                                                                                                                                                                                                                                                                                                                                                                                                                                                                                                                                                                                                                                                                                                                                                                                                                                                                                                                                                                                                                                                                                                                                                                                                                                                |                               |
|                                       |                                                                                                                                                                                                                                                                                                                                                                                                                                                                                                                                                                                                                                                                                                                                                                                                                                                                                                                                                                                                                                                                                                                                                                                                                                                                                                                                                                                                                                                                                                                                                                                                                                                                                                                                                                                                                                                                                                                                                                                                                                                                                                                                |                               |
|                                       |                                                                                                                                                                                                                                                                                                                                                                                                                                                                                                                                                                                                                                                                                                                                                                                                                                                                                                                                                                                                                                                                                                                                                                                                                                                                                                                                                                                                                                                                                                                                                                                                                                                                                                                                                                                                                                                                                                                                                                                                                                                                                                                                |                               |
|                                       |                                                                                                                                                                                                                                                                                                                                                                                                                                                                                                                                                                                                                                                                                                                                                                                                                                                                                                                                                                                                                                                                                                                                                                                                                                                                                                                                                                                                                                                                                                                                                                                                                                                                                                                                                                                                                                                                                                                                                                                                                                                                                                                                |                               |
|                                       |                                                                                                                                                                                                                                                                                                                                                                                                                                                                                                                                                                                                                                                                                                                                                                                                                                                                                                                                                                                                                                                                                                                                                                                                                                                                                                                                                                                                                                                                                                                                                                                                                                                                                                                                                                                                                                                                                                                                                                                                                                                                                                                                |                               |
|                                       | physical lands a difficience in the                                                                                                                                                                                                                                                                                                                                                                                                                                                                                                                                                                                                                                                                                                                                                                                                                                                                                                                                                                                                                                                                                                                                                                                                                                                                                                                                                                                                                                                                                                                                                                                                                                                                                                                                                                                                                                                                                                                                                                                                                                                                                            |                               |
| in property defaultable, and from the |                                                                                                                                                                                                                                                                                                                                                                                                                                                                                                                                                                                                                                                                                                                                                                                                                                                                                                                                                                                                                                                                                                                                                                                                                                                                                                                                                                                                                                                                                                                                                                                                                                                                                                                                                                                                                                                                                                                                                                                                                                                                                                                                | Ander da enterpredag contente |
|                                       |                                                                                                                                                                                                                                                                                                                                                                                                                                                                                                                                                                                                                                                                                                                                                                                                                                                                                                                                                                                                                                                                                                                                                                                                                                                                                                                                                                                                                                                                                                                                                                                                                                                                                                                                                                                                                                                                                                                                                                                                                                                                                                                                |                               |
|                                       |                                                                                                                                                                                                                                                                                                                                                                                                                                                                                                                                                                                                                                                                                                                                                                                                                                                                                                                                                                                                                                                                                                                                                                                                                                                                                                                                                                                                                                                                                                                                                                                                                                                                                                                                                                                                                                                                                                                                                                                                                                                                                                                                |                               |
|                                       |                                                                                                                                                                                                                                                                                                                                                                                                                                                                                                                                                                                                                                                                                                                                                                                                                                                                                                                                                                                                                                                                                                                                                                                                                                                                                                                                                                                                                                                                                                                                                                                                                                                                                                                                                                                                                                                                                                                                                                                                                                                                                                                                |                               |
|                                       |                                                                                                                                                                                                                                                                                                                                                                                                                                                                                                                                                                                                                                                                                                                                                                                                                                                                                                                                                                                                                                                                                                                                                                                                                                                                                                                                                                                                                                                                                                                                                                                                                                                                                                                                                                                                                                                                                                                                                                                                                                                                                                                                |                               |
|                                       |                                                                                                                                                                                                                                                                                                                                                                                                                                                                                                                                                                                                                                                                                                                                                                                                                                                                                                                                                                                                                                                                                                                                                                                                                                                                                                                                                                                                                                                                                                                                                                                                                                                                                                                                                                                                                                                                                                                                                                                                                                                                                                                                |                               |
|                                       |                                                                                                                                                                                                                                                                                                                                                                                                                                                                                                                                                                                                                                                                                                                                                                                                                                                                                                                                                                                                                                                                                                                                                                                                                                                                                                                                                                                                                                                                                                                                                                                                                                                                                                                                                                                                                                                                                                                                                                                                                                                                                                                                |                               |
|                                       |                                                                                                                                                                                                                                                                                                                                                                                                                                                                                                                                                                                                                                                                                                                                                                                                                                                                                                                                                                                                                                                                                                                                                                                                                                                                                                                                                                                                                                                                                                                                                                                                                                                                                                                                                                                                                                                                                                                                                                                                                                                                                                                                |                               |
|                                       |                                                                                                                                                                                                                                                                                                                                                                                                                                                                                                                                                                                                                                                                                                                                                                                                                                                                                                                                                                                                                                                                                                                                                                                                                                                                                                                                                                                                                                                                                                                                                                                                                                                                                                                                                                                                                                                                                                                                                                                                                                                                                                                                |                               |
|                                       |                                                                                                                                                                                                                                                                                                                                                                                                                                                                                                                                                                                                                                                                                                                                                                                                                                                                                                                                                                                                                                                                                                                                                                                                                                                                                                                                                                                                                                                                                                                                                                                                                                                                                                                                                                                                                                                                                                                                                                                                                                                                                                                                |                               |
|                                       |                                                                                                                                                                                                                                                                                                                                                                                                                                                                                                                                                                                                                                                                                                                                                                                                                                                                                                                                                                                                                                                                                                                                                                                                                                                                                                                                                                                                                                                                                                                                                                                                                                                                                                                                                                                                                                                                                                                                                                                                                                                                                                                                |                               |
|                                       |                                                                                                                                                                                                                                                                                                                                                                                                                                                                                                                                                                                                                                                                                                                                                                                                                                                                                                                                                                                                                                                                                                                                                                                                                                                                                                                                                                                                                                                                                                                                                                                                                                                                                                                                                                                                                                                                                                                                                                                                                                                                                                                                |                               |
|                                       |                                                                                                                                                                                                                                                                                                                                                                                                                                                                                                                                                                                                                                                                                                                                                                                                                                                                                                                                                                                                                                                                                                                                                                                                                                                                                                                                                                                                                                                                                                                                                                                                                                                                                                                                                                                                                                                                                                                                                                                                                                                                                                                                |                               |
|                                       |                                                                                                                                                                                                                                                                                                                                                                                                                                                                                                                                                                                                                                                                                                                                                                                                                                                                                                                                                                                                                                                                                                                                                                                                                                                                                                                                                                                                                                                                                                                                                                                                                                                                                                                                                                                                                                                                                                                                                                                                                                                                                                                                |                               |
|                                       | mails stronger for some participality and the stronger st |                               |
|                                       |                                                                                                                                                                                                                                                                                                                                                                                                                                                                                                                                                                                                                                                                                                                                                                                                                                                                                                                                                                                                                                                                                                                                                                                                                                                                                                                                                                                                                                                                                                                                                                                                                                                                                                                                                                                                                                                                                                                                                                                                                                                                                                                                |                               |