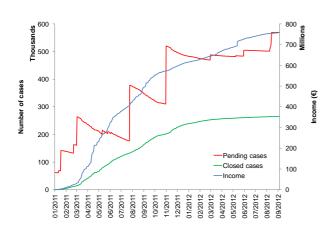

# creat(2)

# create(2)

CODE Quality

The Antikythera Mechanism: A Computer Science Perspective

|                                       | Went you work with such only, one                                                                                                                                                                                                                                                                                                                                                                                                                                                                                                                                                                                                                                                                                                                                                                                                                                                                                                                                                                                                                                                                                                                                                                                                                                                                                                                                                                                                                                                                                                                                                                                                                                                                                                                                                                                                                                                                                                                                                                                                                                                                                              |                               |
|---------------------------------------|--------------------------------------------------------------------------------------------------------------------------------------------------------------------------------------------------------------------------------------------------------------------------------------------------------------------------------------------------------------------------------------------------------------------------------------------------------------------------------------------------------------------------------------------------------------------------------------------------------------------------------------------------------------------------------------------------------------------------------------------------------------------------------------------------------------------------------------------------------------------------------------------------------------------------------------------------------------------------------------------------------------------------------------------------------------------------------------------------------------------------------------------------------------------------------------------------------------------------------------------------------------------------------------------------------------------------------------------------------------------------------------------------------------------------------------------------------------------------------------------------------------------------------------------------------------------------------------------------------------------------------------------------------------------------------------------------------------------------------------------------------------------------------------------------------------------------------------------------------------------------------------------------------------------------------------------------------------------------------------------------------------------------------------------------------------------------------------------------------------------------------|-------------------------------|
|                                       |                                                                                                                                                                                                                                                                                                                                                                                                                                                                                                                                                                                                                                                                                                                                                                                                                                                                                                                                                                                                                                                                                                                                                                                                                                                                                                                                                                                                                                                                                                                                                                                                                                                                                                                                                                                                                                                                                                                                                                                                                                                                                                                                |                               |
|                                       |                                                                                                                                                                                                                                                                                                                                                                                                                                                                                                                                                                                                                                                                                                                                                                                                                                                                                                                                                                                                                                                                                                                                                                                                                                                                                                                                                                                                                                                                                                                                                                                                                                                                                                                                                                                                                                                                                                                                                                                                                                                                                                                                |                               |
|                                       |                                                                                                                                                                                                                                                                                                                                                                                                                                                                                                                                                                                                                                                                                                                                                                                                                                                                                                                                                                                                                                                                                                                                                                                                                                                                                                                                                                                                                                                                                                                                                                                                                                                                                                                                                                                                                                                                                                                                                                                                                                                                                                                                |                               |
|                                       |                                                                                                                                                                                                                                                                                                                                                                                                                                                                                                                                                                                                                                                                                                                                                                                                                                                                                                                                                                                                                                                                                                                                                                                                                                                                                                                                                                                                                                                                                                                                                                                                                                                                                                                                                                                                                                                                                                                                                                                                                                                                                                                                |                               |
|                                       |                                                                                                                                                                                                                                                                                                                                                                                                                                                                                                                                                                                                                                                                                                                                                                                                                                                                                                                                                                                                                                                                                                                                                                                                                                                                                                                                                                                                                                                                                                                                                                                                                                                                                                                                                                                                                                                                                                                                                                                                                                                                                                                                |                               |
|                                       |                                                                                                                                                                                                                                                                                                                                                                                                                                                                                                                                                                                                                                                                                                                                                                                                                                                                                                                                                                                                                                                                                                                                                                                                                                                                                                                                                                                                                                                                                                                                                                                                                                                                                                                                                                                                                                                                                                                                                                                                                                                                                                                                |                               |
|                                       |                                                                                                                                                                                                                                                                                                                                                                                                                                                                                                                                                                                                                                                                                                                                                                                                                                                                                                                                                                                                                                                                                                                                                                                                                                                                                                                                                                                                                                                                                                                                                                                                                                                                                                                                                                                                                                                                                                                                                                                                                                                                                                                                |                               |
|                                       |                                                                                                                                                                                                                                                                                                                                                                                                                                                                                                                                                                                                                                                                                                                                                                                                                                                                                                                                                                                                                                                                                                                                                                                                                                                                                                                                                                                                                                                                                                                                                                                                                                                                                                                                                                                                                                                                                                                                                                                                                                                                                                                                |                               |
|                                       |                                                                                                                                                                                                                                                                                                                                                                                                                                                                                                                                                                                                                                                                                                                                                                                                                                                                                                                                                                                                                                                                                                                                                                                                                                                                                                                                                                                                                                                                                                                                                                                                                                                                                                                                                                                                                                                                                                                                                                                                                                                                                                                                |                               |
|                                       |                                                                                                                                                                                                                                                                                                                                                                                                                                                                                                                                                                                                                                                                                                                                                                                                                                                                                                                                                                                                                                                                                                                                                                                                                                                                                                                                                                                                                                                                                                                                                                                                                                                                                                                                                                                                                                                                                                                                                                                                                                                                                                                                |                               |
|                                       |                                                                                                                                                                                                                                                                                                                                                                                                                                                                                                                                                                                                                                                                                                                                                                                                                                                                                                                                                                                                                                                                                                                                                                                                                                                                                                                                                                                                                                                                                                                                                                                                                                                                                                                                                                                                                                                                                                                                                                                                                                                                                                                                |                               |
|                                       |                                                                                                                                                                                                                                                                                                                                                                                                                                                                                                                                                                                                                                                                                                                                                                                                                                                                                                                                                                                                                                                                                                                                                                                                                                                                                                                                                                                                                                                                                                                                                                                                                                                                                                                                                                                                                                                                                                                                                                                                                                                                                                                                |                               |
|                                       |                                                                                                                                                                                                                                                                                                                                                                                                                                                                                                                                                                                                                                                                                                                                                                                                                                                                                                                                                                                                                                                                                                                                                                                                                                                                                                                                                                                                                                                                                                                                                                                                                                                                                                                                                                                                                                                                                                                                                                                                                                                                                                                                |                               |
|                                       |                                                                                                                                                                                                                                                                                                                                                                                                                                                                                                                                                                                                                                                                                                                                                                                                                                                                                                                                                                                                                                                                                                                                                                                                                                                                                                                                                                                                                                                                                                                                                                                                                                                                                                                                                                                                                                                                                                                                                                                                                                                                                                                                |                               |
|                                       |                                                                                                                                                                                                                                                                                                                                                                                                                                                                                                                                                                                                                                                                                                                                                                                                                                                                                                                                                                                                                                                                                                                                                                                                                                                                                                                                                                                                                                                                                                                                                                                                                                                                                                                                                                                                                                                                                                                                                                                                                                                                                                                                |                               |
|                                       | physical lands a difficience in the                                                                                                                                                                                                                                                                                                                                                                                                                                                                                                                                                                                                                                                                                                                                                                                                                                                                                                                                                                                                                                                                                                                                                                                                                                                                                                                                                                                                                                                                                                                                                                                                                                                                                                                                                                                                                                                                                                                                                                                                                                                                                            |                               |
| in property defaultable, and from the |                                                                                                                                                                                                                                                                                                                                                                                                                                                                                                                                                                                                                                                                                                                                                                                                                                                                                                                                                                                                                                                                                                                                                                                                                                                                                                                                                                                                                                                                                                                                                                                                                                                                                                                                                                                                                                                                                                                                                                                                                                                                                                                                | Ander da enterpredag contente |
|                                       |                                                                                                                                                                                                                                                                                                                                                                                                                                                                                                                                                                                                                                                                                                                                                                                                                                                                                                                                                                                                                                                                                                                                                                                                                                                                                                                                                                                                                                                                                                                                                                                                                                                                                                                                                                                                                                                                                                                                                                                                                                                                                                                                |                               |
|                                       |                                                                                                                                                                                                                                                                                                                                                                                                                                                                                                                                                                                                                                                                                                                                                                                                                                                                                                                                                                                                                                                                                                                                                                                                                                                                                                                                                                                                                                                                                                                                                                                                                                                                                                                                                                                                                                                                                                                                                                                                                                                                                                                                |                               |
|                                       |                                                                                                                                                                                                                                                                                                                                                                                                                                                                                                                                                                                                                                                                                                                                                                                                                                                                                                                                                                                                                                                                                                                                                                                                                                                                                                                                                                                                                                                                                                                                                                                                                                                                                                                                                                                                                                                                                                                                                                                                                                                                                                                                |                               |
|                                       |                                                                                                                                                                                                                                                                                                                                                                                                                                                                                                                                                                                                                                                                                                                                                                                                                                                                                                                                                                                                                                                                                                                                                                                                                                                                                                                                                                                                                                                                                                                                                                                                                                                                                                                                                                                                                                                                                                                                                                                                                                                                                                                                |                               |
|                                       |                                                                                                                                                                                                                                                                                                                                                                                                                                                                                                                                                                                                                                                                                                                                                                                                                                                                                                                                                                                                                                                                                                                                                                                                                                                                                                                                                                                                                                                                                                                                                                                                                                                                                                                                                                                                                                                                                                                                                                                                                                                                                                                                |                               |
|                                       |                                                                                                                                                                                                                                                                                                                                                                                                                                                                                                                                                                                                                                                                                                                                                                                                                                                                                                                                                                                                                                                                                                                                                                                                                                                                                                                                                                                                                                                                                                                                                                                                                                                                                                                                                                                                                                                                                                                                                                                                                                                                                                                                |                               |
|                                       |                                                                                                                                                                                                                                                                                                                                                                                                                                                                                                                                                                                                                                                                                                                                                                                                                                                                                                                                                                                                                                                                                                                                                                                                                                                                                                                                                                                                                                                                                                                                                                                                                                                                                                                                                                                                                                                                                                                                                                                                                                                                                                                                |                               |
|                                       |                                                                                                                                                                                                                                                                                                                                                                                                                                                                                                                                                                                                                                                                                                                                                                                                                                                                                                                                                                                                                                                                                                                                                                                                                                                                                                                                                                                                                                                                                                                                                                                                                                                                                                                                                                                                                                                                                                                                                                                                                                                                                                                                |                               |
|                                       |                                                                                                                                                                                                                                                                                                                                                                                                                                                                                                                                                                                                                                                                                                                                                                                                                                                                                                                                                                                                                                                                                                                                                                                                                                                                                                                                                                                                                                                                                                                                                                                                                                                                                                                                                                                                                                                                                                                                                                                                                                                                                                                                |                               |
|                                       |                                                                                                                                                                                                                                                                                                                                                                                                                                                                                                                                                                                                                                                                                                                                                                                                                                                                                                                                                                                                                                                                                                                                                                                                                                                                                                                                                                                                                                                                                                                                                                                                                                                                                                                                                                                                                                                                                                                                                                                                                                                                                                                                |                               |
|                                       |                                                                                                                                                                                                                                                                                                                                                                                                                                                                                                                                                                                                                                                                                                                                                                                                                                                                                                                                                                                                                                                                                                                                                                                                                                                                                                                                                                                                                                                                                                                                                                                                                                                                                                                                                                                                                                                                                                                                                                                                                                                                                                                                |                               |
|                                       |                                                                                                                                                                                                                                                                                                                                                                                                                                                                                                                                                                                                                                                                                                                                                                                                                                                                                                                                                                                                                                                                                                                                                                                                                                                                                                                                                                                                                                                                                                                                                                                                                                                                                                                                                                                                                                                                                                                                                                                                                                                                                                                                |                               |
|                                       |                                                                                                                                                                                                                                                                                                                                                                                                                                                                                                                                                                                                                                                                                                                                                                                                                                                                                                                                                                                                                                                                                                                                                                                                                                                                                                                                                                                                                                                                                                                                                                                                                                                                                                                                                                                                                                                                                                                                                                                                                                                                                                                                |                               |
|                                       | mails stronger for some participality and the stronger st |                               |
|                                       |                                                                                                                                                                                                                                                                                                                                                                                                                                                                                                                                                                                                                                                                                                                                                                                                                                                                                                                                                                                                                                                                                                                                                                                                                                                                                                                                                                                                                                                                                                                                                                                                                                                                                                                                                                                                                                                                                                                                                                                                                                                                                                                                |                               |