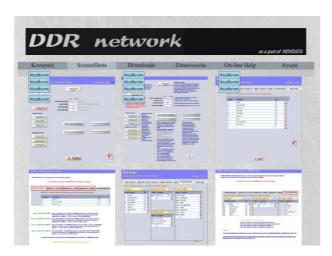

ΕΙΧΟΥ | 81.20      | 133                           |
| ΣΟΥΦΛΙΟΥ     | 80.68      | 88                            |
| ΚΥΘΗΡΩΝ      | 80.56      | 36                            |
| ΚΑΡΠΕΝΗΣΙΟΥ  | 80.37      | 107                           |
| ΑΜΦΙΣΣΑΣ     | 79.69      | 256                           |
| LADEIOX      | 79.51      | 122                           |
| THNOY        | 77.08      | 48                            |
| ΓPEBENΩN     | 75.88      | 228                           |
| ΣΥΡΟΥ        | 75.74      | 136                           |
| Α ΣΕΡΡΩΝ     | 74.32      | 553                           |
| ΑΛΜΥΡΟΥ      | 74.27      | 171                           |
| ΒΟΝΙΤΣΑΣ     | 74.24      | 132                           |
| κιλκιδ       | 73.96      | 626                           |







# Παραδείγματα κώδικα 1. ΝΕΤ CSharp 2. Ιναν / Ινα ΕΕ 3. Λαπόσία 4. Windows Mobile 5. Php 6. Pert 7. Python 1. NET CSharp I. NET CSharp L. NET CSharp Exploring του Vab Service Client είναι σε περιβάλλου ASPNET με χρήση C# για τρυ ώσχοίηση του Vablesov στο Web Service. Η εφαφμογή είναι διαθέσιμη στο δημόσιο αποθετήσιο EA/AK. Συγγραφεία: Θοδοφήξι Ιδιασδοπουλος Επικουνανίαι μαδιοδικά

### Αρχή 2. Java / Java EE

Υλοχοίηση Web Service client εφαρμογής βασισμένη στο JAX-WS RI όχου το περιβάλλον μεταγλάντισης και διαχείρισης στηρίζεται στο Maven. Η εφαρμογή είναι διωθέσωμη στο διωρίου αυαδιετίριο Ελ./ΛΑΚ]. Σνη <u>Γραφοίας</u>: Γερόσομος Anμπήρδου **Επικουντού**ς: μουστίδη ganall.com

Πρόκειται για ένα RESTFull Service το οποίο μπορεί να χρησιμοποιηθεί ως RESTFull Proxy/Interface. Οι κλήσεις σ