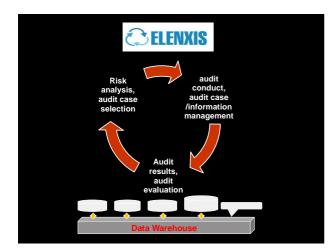

|                      |                        |                        |                   |                          |  |  |

| Δ.Ο.Υ. |          |           |
|--------|----------|-----------|
|        | φ Ιώνολο | Еккререіс |
| ποσού  | ποσού    | υποθέσεις |
| 0      | 0        | 1.859     |
| 0      | 0        | 9.711     |
| 0      | 0        | 4.325     |
| 0      | 0        | 2.627     |
| 0      |          | 4.734     |
| 0      | 0        | 4.976     |
| 0      | 0        | 4.101     |
| 9.899  | 9.899    | 3.866     |
| 9.099  | 0        | 1.921     |
| 0      | 0        | 2.566     |
| 0      | 0        | 311       |
|        |          |           |
|        |          | 520       |
|        |          |           |
| 0      | 0        | 2.352     |





### Υπουργείο Οικονομικών Γενική Γραμματεία Πληροφοριακών Συστημάτων Σύστημα Διαχείρισης Αναφορών (Σ.Δ.Α.)

Αναφορά: [ Αποτελεσματικότητα ΔΟΥ στο κλείσιμο υποθέσεων (ποσοστό ολοκλήρωσης, συνολικό πλήθος υποθέσεων) ] Σχόλιο: Κοινένσ Εννοαφές: 236 (Το αποτέλεσμα σε μοοφή συμβατή με Excel (CSVI)

| εγγραφες: 250 | [Το αποτελεσμα σε μορφή <u>συμρατή με excei</u> (CSV)] |  |
|---------------|--------------------------------------------------------|--|
|               |                                                        |  |

| ΔΟΥ          | Αποτελεσμα | τικότητα (%) Πλήθος υποθέσεων |
|--------------|------------|-------------------------------|
| GEPMOY       | 95.45      | 22                            |
| Α ΞΑΝΘΗΣ     | 92.45      | 490                           |
| ΛΕΩΝΙΔΙΟΥ    | 88.